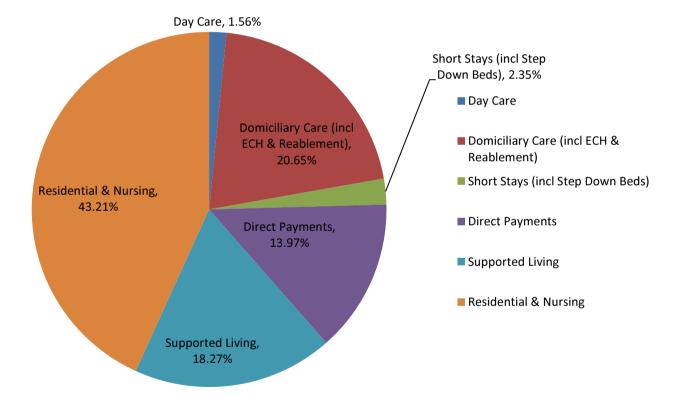

## Care Packages 2015/16

|                                     | 2015/16 | 2015/16  | Forecast Over / |  |
|-------------------------------------|---------|----------|-----------------|--|
|                                     | Budget  | Forecast | (Underspend)    |  |
|                                     | £'000   | £'000    | £'000           |  |
| Day Care                            | 1,054   | 1,235    | 181             |  |
| Domiciliary Care (incl ECH & Reable | 13,976  | 13,918   | (58)            |  |
| Short Stays (incl Step Down Beds)   | 1,589   | 1,975    | 386             |  |
| Direct Payments *                   | 9,451   | 9,246    | (205)           |  |
| Supported Living                    | 12,366  | 12,508   | 142             |  |
| Residential & Nursing               | 29,240  | 29,194   | (46)            |  |
| Totals                              | 67,676  | 68,076   | 400             |  |
|                                     |         |          |                 |  |

## 2015/16 Care Packages by Type