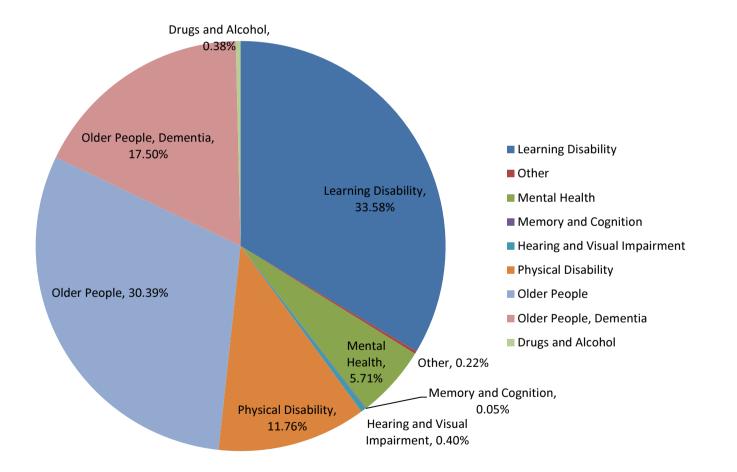

| £'000           |  |
| Day Care                            | 1,054   | 1,235    | 181             |  |
| Domiciliary Care (incl ECH & Reable | 13,976  | 13,918   | (58)            |  |
| Short Stays (incl Step Down Beds)   | 1,589   | 1,975    | 386             |  |
| Direct Payments *                   | 9,451   | 9,246    | (205)           |  |
| Supported Living                    | 12,366  | 12,508   | 142             |  |
| Residential & Nursing               | 29,240  | 29,194   | (46)            |  |
| Totals                              | 67,676  | 68,076   | 400             |  |
|                                     |         |          |                 |  |

\* Includes Clawback of £800k

## 2015/16 Care Packages by Type





# 2015/16 Care Package Budgets by Client Type